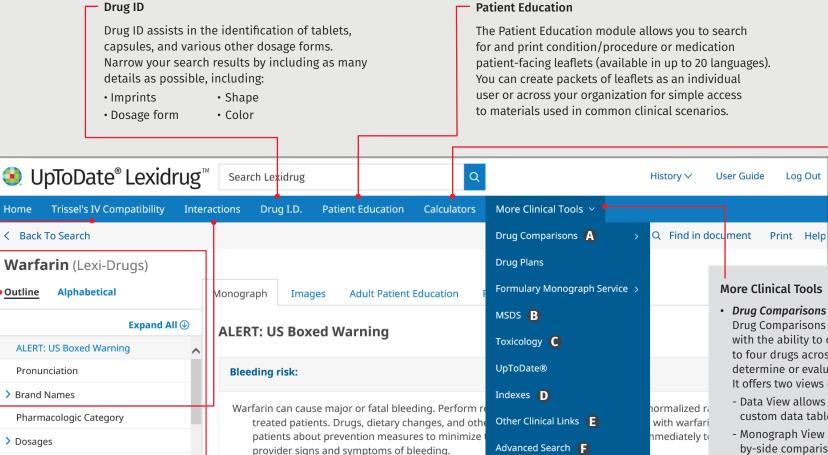

## Using the clinical decision tool bar

The blue clinical decision tool bar provides access to all clinical tools included in your subscription. Click on "More Clinical Tools" to access additional features available in UpToDate Lexidrug.

### More Clinical Tools

#### Drug Comparisons A

Drug Comparisons provide you with the ability to compare up to four drugs across classes to determine or evaluate therapies. It offers two views of information:

- Data View allows you to create custom data tables
- Monograph View displays sideby-side comparisons
- MSDS B

Access more than 1,200 material safety data sheets (MSDS).

Toxicology G

To search the Toxicology database, enter a drug or product and click "search."

Indexes •

Review descriptions of all available content sets within your Lexidrug subscription. The indexes section allows you to quickly link to more information, including available fields and the list of editorial advisory panel members.

#### • Other Clinical Links 🕒

Easily link to external websites for additional clinical information or research, including the National Library of Medicine, ASHP (Drug Shortages), FDA (Recalls, Withdrawals, and Safety Alerts), and more.

Advanced Search •

See details on previous page.