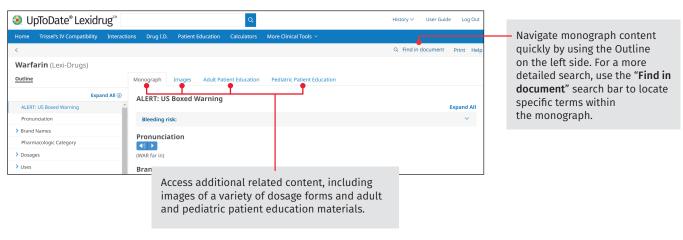

## Navigating content within a drug monograph

<sup>\*</sup>Formulink formulary management solution can be added to a UpToDate Lexidrug organizational license for a fee.

#### Outline ·

Drug monographs from Lexidrug provide in-depth content, including information related to dosing, administration, adverse reactions, international brand names, medication safety issues, and pharmacodynamics/kinetics. View content in either the outline view, which prioritizes the main fields, or an alphabetical view of all fields available.