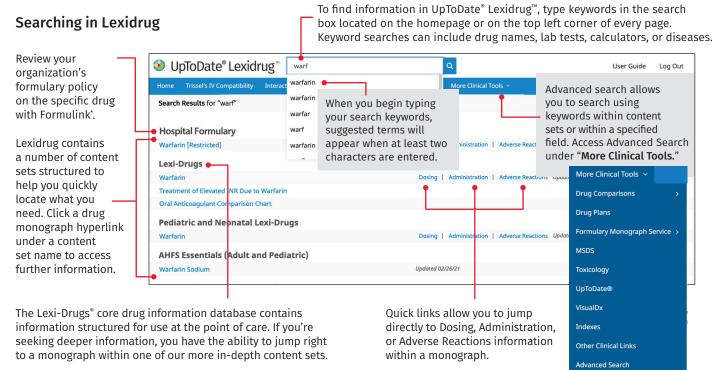

## Find your drug answers faster with UpToDate Lexidrug

## Navigating content within a drug monograph

<sup>\*</sup>Formulink formulary management solution can be added to a UpToDate Lexidrug organizational license for a fee.

## Using the clinical decision tool bar

The blue clinical decision tool bar provides access to all clinical tools included in your subscription. Click on "More Clinical Tools" to access additional features available in UpToDate Lexidrug.

#### Outline ·

Drug monographs from Lexidrug provide in-depth content, including information related to dosing, administration, adverse reactions, international brand names, medication safety issues, and pharmacodynamics/kinetics. View content in either the outline view, which prioritizes the main fields, or an alphabetical view of all fields available.